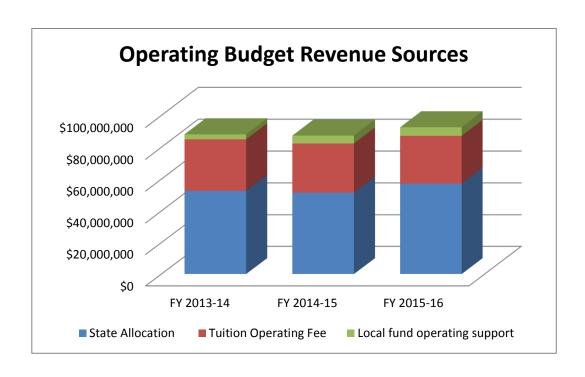

### **Operating Budget Revenue Sources**

The state operating allocation budget comprises three primary sources of revenue. The state allocation includes state general funds, as well as special allocations, earmarks and provisos (the latter three categories are designated by the state legislature or state board for specific purposes). Tuition operating fee revenue is a portion of the total tuition and fees students pay. Finally, local operating funds supplement the operating budget, coming from various sources including fund balances or special program revenue, such as reimbursement from high schools for students participating in the Running Start program. Grants and contracts, locally funded continuing education, enterprise and auxiliary activities, certain fees and other local fund activities are not included in this operating allocation budget. See the "Estimate of Other Resources" for more information on the full scope of resources managed by the Community Colleges of Spokane.

|                              | <br>FY 2013-14   | FY 2014-15       | FY 2015-16       |
|------------------------------|------------------|------------------|------------------|
| State Allocation             | \$<br>52,632,508 | \$<br>51,519,767 | \$<br>57,177,019 |
| Tuition Operating Fee        | 32,339,625       | 30,840,900       | 29,971,300       |
| Local fund operating support | 3,136,191        | <br>4,941,040    | <br>5,390,420    |
| Total Operating Budget       | \$<br>88,108,324 | \$<br>87,301,707 | \$<br>92,538,739 |